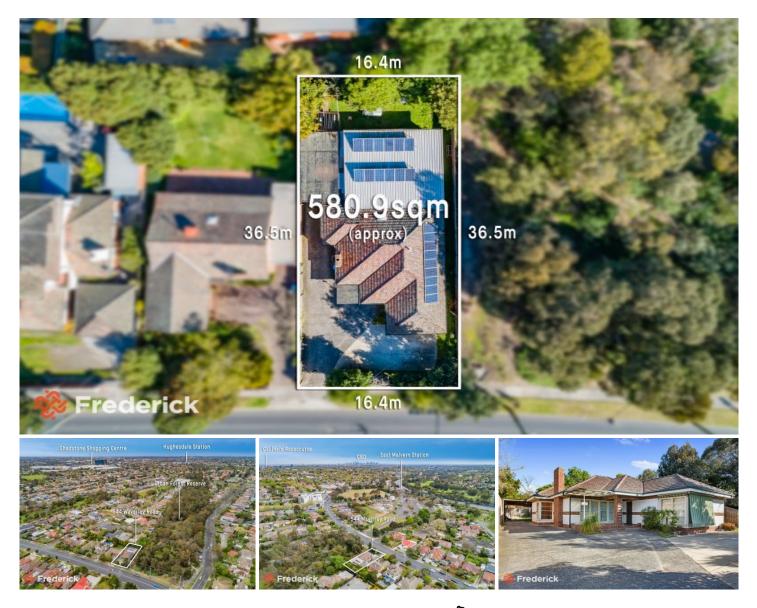

## 544 Waverley Road Malvern East VIC

Don't miss this rare opportunity for first home buyers, young families or investors wishing to secure an affordable foothold into this desirable precinct. Situated around the corner from Holmesglen TAFE and the train, Malvern Valley Primary School and Chadstone Shopping Centre are just a short walk away.

## 5 🛤 2 🚔 2 🚘

Land Size : 580.9 sqm

View : https://www.frederickproperty.com.au/sale/vi c/east/malvern-east/residential/house/66521

Fred Liu 03 9889 1118

Jackson Yang 03 9889 1118

https://www.frederickproperty.com.au