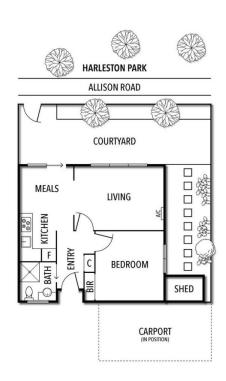

## Elsternwick

Enter through your private courtyard garden to discover this apartment sanctuary that exceeds all expectations! Opposite Harleston Park and moments to the vibrant Elsternwick village, the home will appeal to the most discerning owner and investor alike. Fully renovated throughout the unit, modern open kitchen, leads to the living area and towards to north facing backyard. high quality bathroom, and spacious bedroom all matches well with a low maintain private out door area.

## Inviting entrance hall

Sunny living area and separate dining area

North facing alfresco deck and landscaped courtyard, shed Superbly appointed kitchen with stone benchtops & steel appliances

Spacious master bedroom BIR Tiled bathroom with separate shower 1 🎮 1 🚔 1 🚘