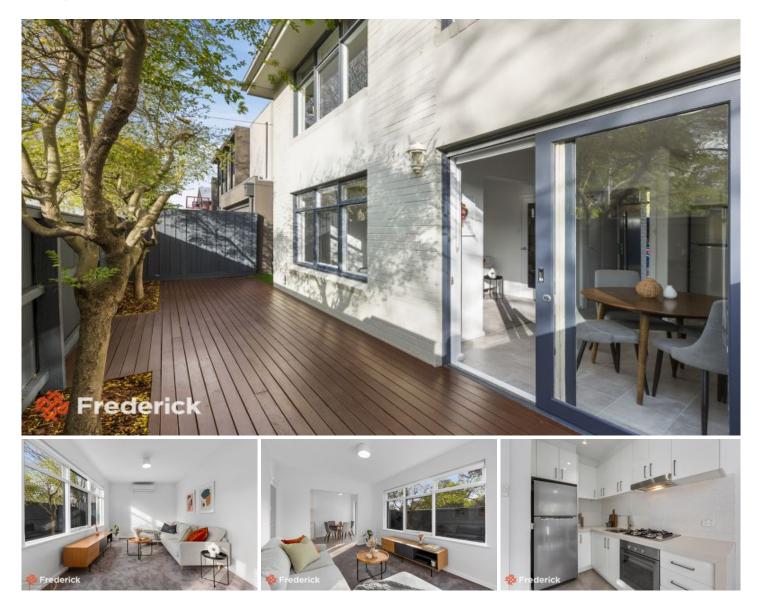

## Elsternwick

Enter through your private courtyard garden to discover this apartment sanctuary that exceeds all expectations! Opposite Harleston Park and moments to the vibrant Elsternwick village, the home will appeal to the most discerning owner and investor alike. Fully renovated throughout the unit, modern open kitchen, leads to the living area and towards to north facing backyard. high quality bathroom, and spacious bedroom all matches well with a low maintain private out door area.

## Inviting entrance hall

Sunny living area and separate dining area

North facing alfresco deck and landscaped courtyard, shed Superbly appointed kitchen with stone benchtops & steel appliances

Spacious master bedroom BIR Tiled bathroom with separate shower 1 🎮 1 🚔 1 🚘