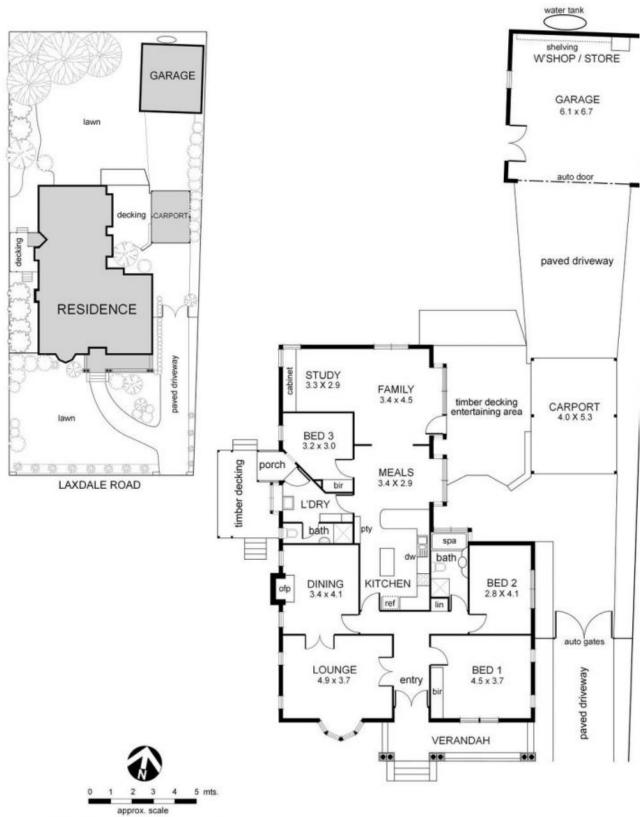

## 1 Laxdale Road Camberwell VIC

Located in one of Camberwell's most quiet avenues whilst surrounded by quality homes, this attractive period style single level residence boasts a rare and supremely wide 18.9m frontage plus a most favourable north facing rear.

The alluring facade and charming front verandah create an engaging entrance which continues through hallway and formal living and dining rooms which showcase character features such as Baltic pine flooring, leadlight windows, bay window and fire place.

Open plan living and family room is adjoined by functional kitchen which are all north facing to receive an abundance of year-round natural sunlight.

The master bedroom overlooks the front yard and verandah and is further enhanced by built in robes and is accompanied by two further double bedrooms, two bathrooms and separate laundry.

## 1 Laxdale Road Camberwell

NB: All possible care is taken with measurements however it should be assumed that they are approximate and are not definitive, and no liability will be accepted for any misinformation.

This plan is a guide only, not a detailed specification

Particulars herein are for information only and do not constitute representation by the Owner or Agent