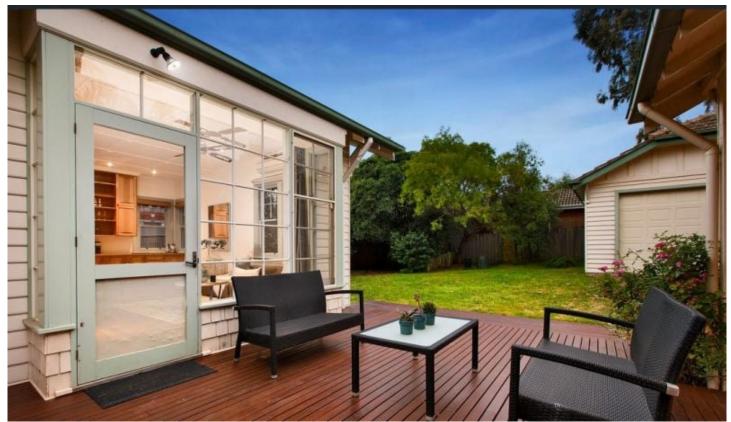

## 1 Laxdale Road Camberwell VIC

Located in one of Camberwell's most quiet avenues whilst surrounded by quality homes, this attractive period style single level residence boasts a rare and supremely wide 18.9m frontage plus a most favourable north facing rear.

The alluring facade and charming front verandah create an engaging entrance which continues through hallway and formal living and dining rooms which showcase character features such as Baltic pine flooring, leadlight windows, bay window and fire place.

Open plan living and family room is adjoined by functional kitchen which are all north facing to receive an abundance of year-round natural sunlight.

The master bedroom overlooks the front yard and verandah and is further enhanced by built in robes and is accompanied by two further double bedrooms, two bathrooms and separate laundry.