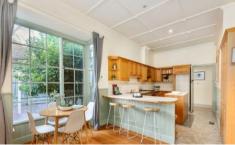

Open plan living and family room is adjoined by functional kitchen which are all north facing to receive an abundance of year-round natural sunlight.

The master bedroom overlooks the front yard and verandah and is further enhanced by built in robes and is accompanied by two further double bedrooms, two bathrooms and separate laundry.