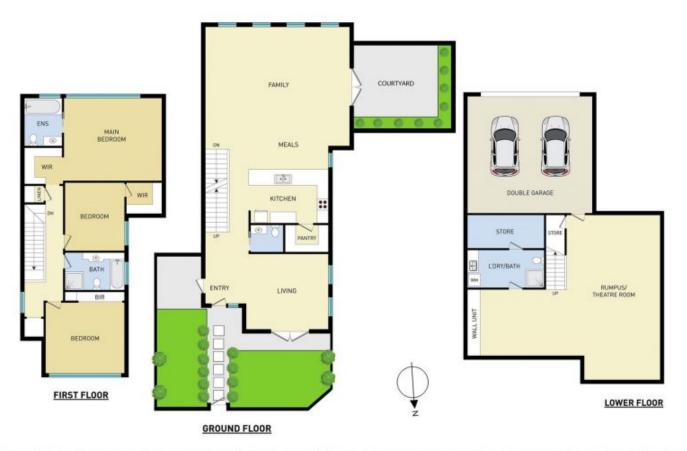

## 22 Wellington Street Kew VIC

This spacious town residence is in pristine condition, with beautifully landscaped garden. own street frontage and private security entrance.

Contemporary classy floorplan over three levels, filled with LED lights. It comprises 3 generously -sized bedrooms on the upper level, the master bedroom with walk-in-robe and the other 2 has good size of built in robes. Home office or a fourth bedroom at lower level, 2 well-appointed bathrooms (one with spa bath) and a double remote-controlled garage with internal access.

Other features include video intercom security, alarm and key registration system?polished hardwood floors and reverse cycle integrated air-conditioning system throughout the whole house, and one extra split-system air conditioning in one of bedrooms, double layers blinds (day