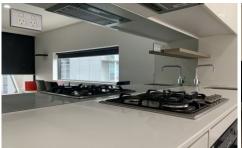

A formal entrance leads to a bright and spacious living-dining area with the north facing high window capturing astonishing view of Flagstaff garden and north-west CBD skylight for everyday enjoyment. The stylish gallery kitchen features Caesar stone benchtops, quality stainless steel appliances and lots of storage space.