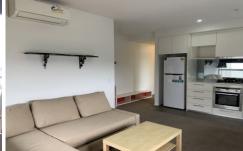

A formal entrance leads to a bright and spacious living-dining area with the north facing high window capturing astonishing view of Flagstaff garden and north-west CBD skylight for everyday enjoyment. The stylish gallery kitchen features Caesar stone benchtops, quality stainless steel appliances and lots of storage space.