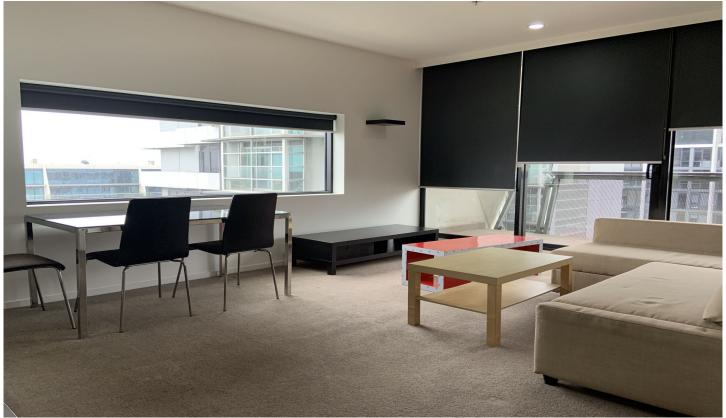

A formal entrance leads to a bright and spacious living-dining area with the north facing high window capturing astonishing view of Flagstaff garden and north-west CBD skylight for everyday enjoyment. The stylish gallery kitchen features Caesar stone benchtops, quality stainless steel appliances and lots of storage space.