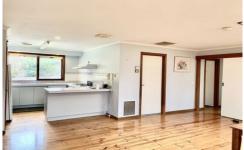

## 2/6 Kintore Crescent Box Hill VIC

This spacious back unit of two comprises four bedrooms, two bathrooms with four seperate toilets, double entrances and a good size backyard.

It is semi-furnished with essential appliances and furnitures. Central ducked Heating and evaporate cooling ensure all year comforts. Double parking via the back entrance onsite with lots of street parkings available.