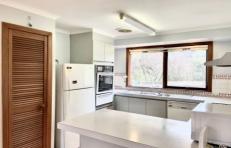

## 2/6 Kintore Crescent Box Hill VIC

This spacious back unit of two comprises four bedrooms, two bathrooms with four seperate toilets, double entrances and a good size backyard.

It is semi-furnished with essential appliances and furnitures. Central ducked Heating and evaporate cooling ensure all year comforts. Double parking via the back entrance onsite with lots of street parkings available.