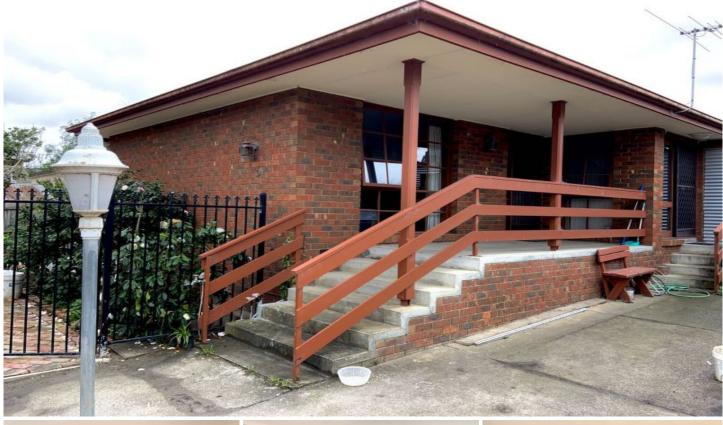

## 2/6 Kintore Crescent Box Hill VIC

This spacious back unit of two comprises four bedrooms, two bathrooms with four seperate toilets, double entrances and a good size backyard.

It is semi-furnished with essential appliances and furnitures. Central ducked Heating and evaporate cooling ensure all year comforts. Double parking via the back entrance onsite with lots of street parkings available.