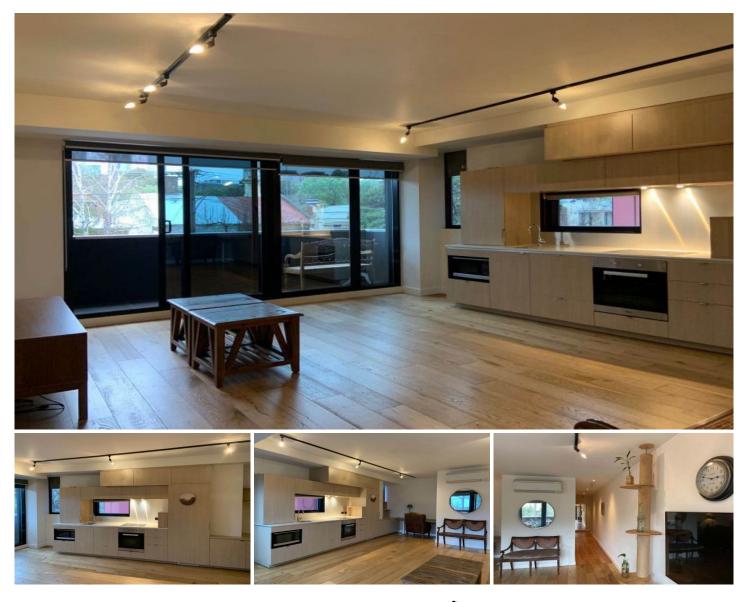

## 101/99 Palmerston Crescent South Melbourne VIC

Fully furnished, 2 bedrooms, 2 Bathroom and 2 car parks

Available now, furnished to suit the stunning nature colour scheme, this architecture designed apartment offers cozy and contemporary living at the prime location.

Situates on the first floor hosting a flowing floorplan, a highly functional modern kitchen with stone benchtop and plenty of storage cabinets/shelfs is equipped with Miele dishwasher, oven and electric induction cooktop. The adjoined spacious open living space facing north west is filled with abundant nature lights, and the private balcony with lefty street view is quite a scene on its own.

Both bedrooms have carpets and BIR's with master has accessed to ensuite bathroom. Other features include study nook, split system heating/cooling, European laundry, 2 🛤 2 🚔 2 🛱

View : https://www.frederickproperty.com.au/lease/vic/in ner-city/south-melbourne/residential/apartment/5 875152