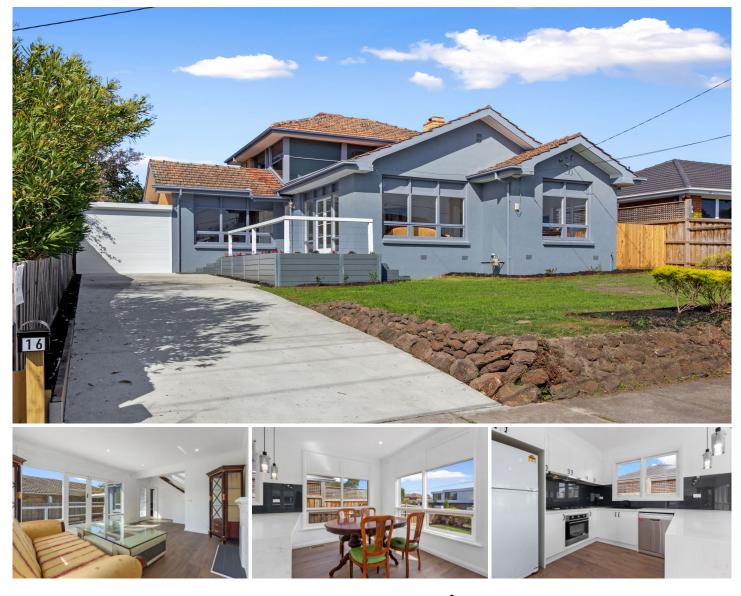

## 16 Mountfield Avenue Malvern East VIC

Fusing character and charm with contemporary modern style, this renovated home is bathed in northerly sunshine and presents the family with a brilliant lifestyle only footsteps from Holmesglen Institute and trains.

Oriented to capture the sunlight, the streamlined lounge, dining and kitchen provides a relaxed free-flowing layout that's enriched with waterfall stone benches, stainless steel appliances including a dishwasher, double Cefito sink, glass splashbacks plus pendant lighting above the breakfast bench.

Catering for the larger family or those keen to invest, the five robed bedrooms are carried over two levels and include built-in-desks to three rooms, accompanied by two stylish bathrooms plus a 3rd toilet/powder room.