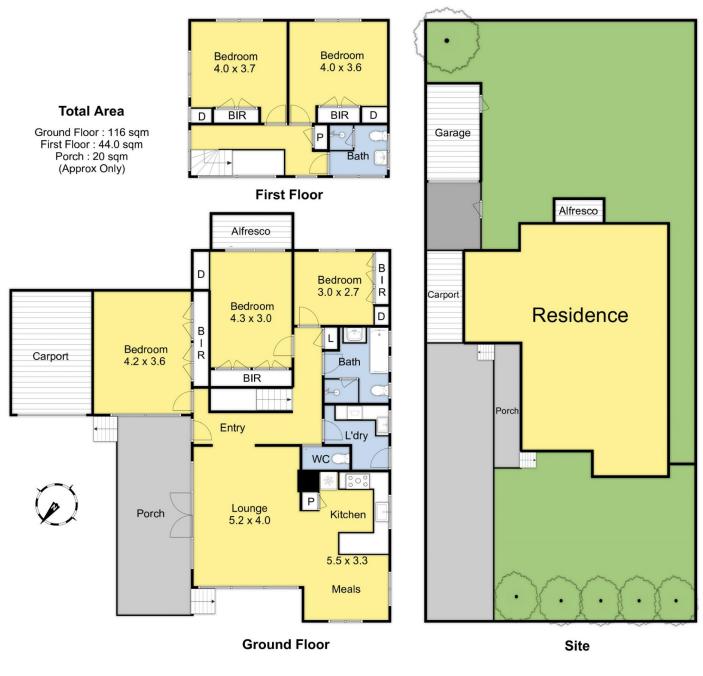

Catering for the larger family or those keen to invest, the five robed bedrooms are carried over two levels and include built-in-desks to three rooms, accompanied by two stylish bathrooms plus a 3rd toilet/powder room.

## 5 🛤 2 🚔 4 🚘

Land Size : 615 sqm View : https://ww

: https://www.frederickproperty.com.au/sale/vi c/east/malvern-east/residential/house/58751 47

Fred Liu 03 9889 1118

Jackson Yang 03 9889 1118

## 16 Mountfield Ave Malvern East

THIS FLOOR PLAN IS A SKETCH ALL DATA SHOWN IS GENERAL ONLY. NB: ALL DIMENSIONS STATED ARE APPROXIMATE ONLY AND SHOULD NOT BE TAKEN AS DEFINITE