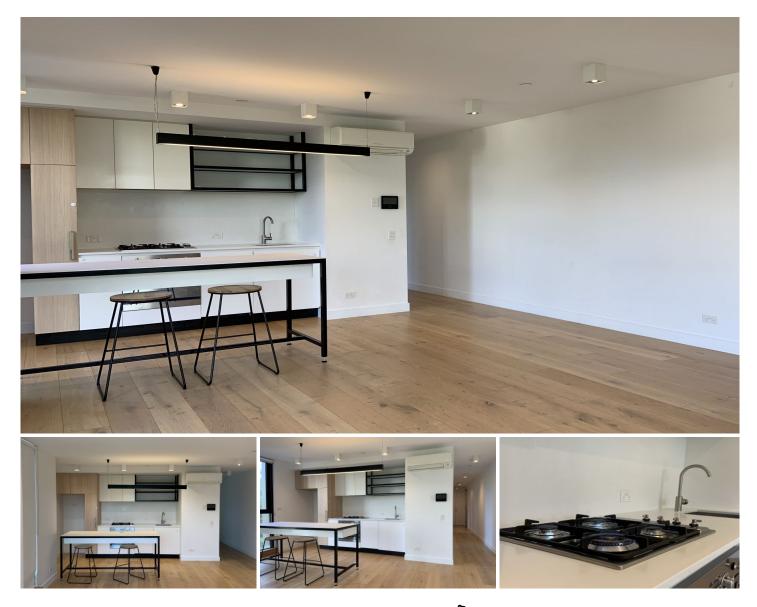

With state of art design in both appearance and functions, the smart kitchen offers glass splashbacks, timber cabinets, stainless-steel appliances and a stand-alone bench, which can be used as working bench or dining table interchangeably.

Adjoining to the kitchen is the open air-conditioned living space with lots of room for day to day comforts and entertainment. Expended from the living zone is a dome-shaped balcony overlooking to the Fritsch Holzer Park, a perfect spot for outdoor entertainment or meditation of nature.