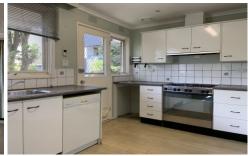

A formal entrance leads to a large living area, which is complimented by dinning/study space and the semi enclosed Kitchen/laundry area. With direct access to the backyard from the kitchen, this home has a well functional floor plan to bring all your entertainment needs together.