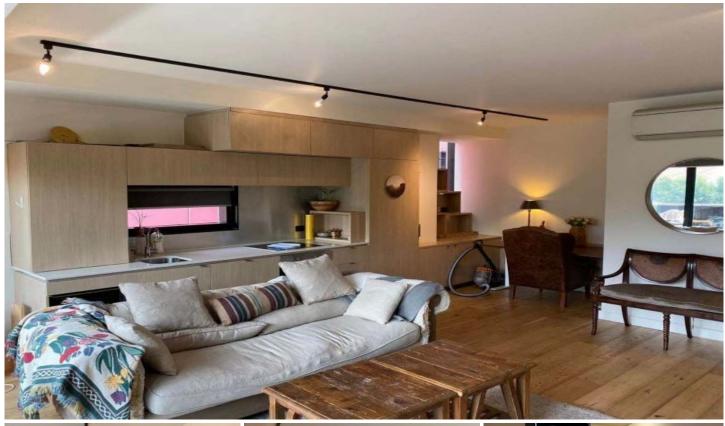

Situates on the first floor hosting a flowing floorplan, a highly functional modern kitchen with stone benchtop and plenty of storage cabinets/shelfs is equipped with Miele dishwasher, oven and electric induction cooktop. The adjoined spacious open living space facing north west is filled with abundant nature lights, and the private balcony with lefty street view is quite a scene on its own.