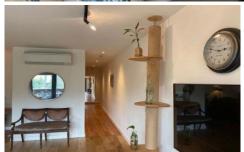

Situates on the first floor hosting a flowing floorplan, a highly functional modern kitchen with stone benchtop and plenty of storage cabinets/shelfs is equipped with Miele dishwasher, oven and electric induction cooktop. The adjoined spacious open living space facing north west is filled with abundant nature lights, and the private balcony with lefty street view is quite a scene on its own.