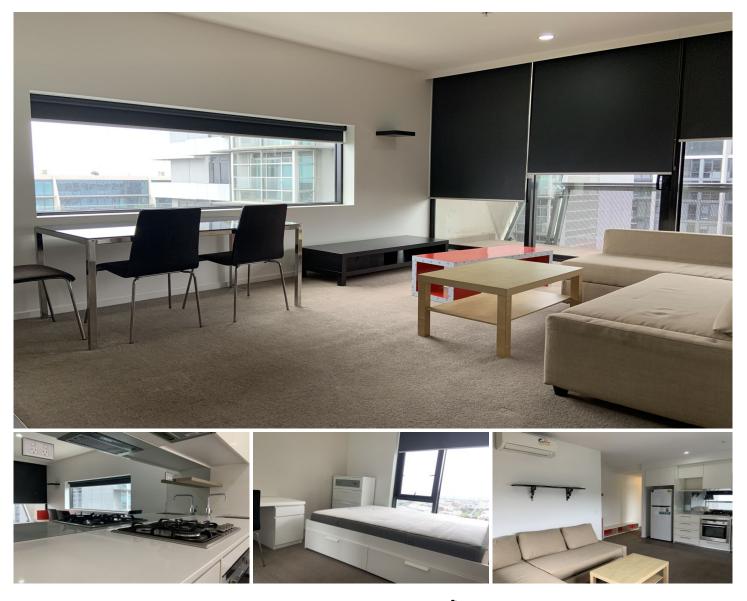

## 2201/350 William Street Melbourne VIC

Situated on the 22nd floor of the iconic 'Art on the Park' complex, this furnished ultra-spacious two-bedroom apartment boasts a light-filled and contemporary layout that promises all the desired qualities of perfect city living.

A formal entrance leads to a bright and spacious living-dining area with the north facing high window capturing astonishing view of Flagstaff garden and north-west CBD skylight for everyday enjoyment. The stylish gallery kitchen features Caesar stone benchtops, quality stainless steel appliances and lots of storage space.

Both of the bedrooms feature mirrored built in wardrobes and large windows. The main bedroom also has access to an ensuite bathroom and the spacious balcony. Other features include a convenient European-laundry cleverly