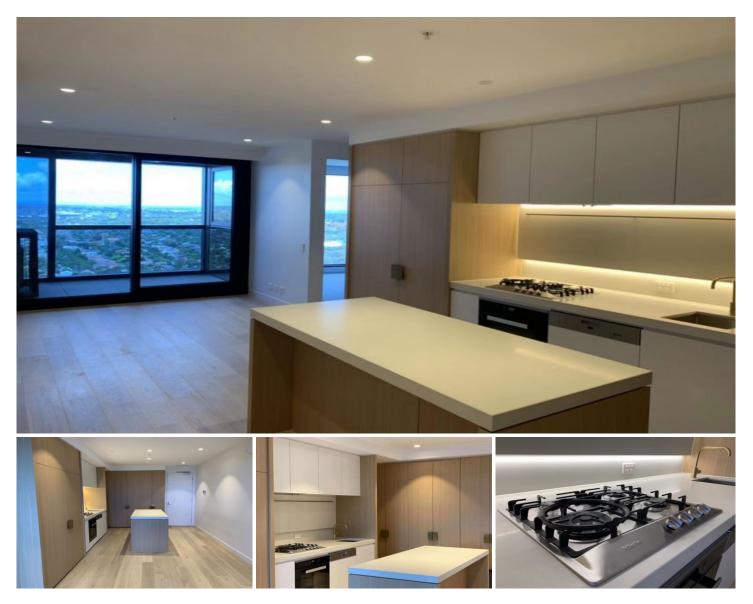

## 2501/545 Station Street Box Hill VIC

Located right in the middle of Box Hill, with Box Hill Station and Centro right at your foot step, surrounded by buzzing retails and dinning locale on Carrington Road and Station Street, the recently completed Sky One is the brand new high-end living complex of Box Hill.

This brand new apartment features:

- Two spacious bedrooms with built in robes
- Master bedroom with en-suite and balcony
- Open plan living

Brand new kitchen with Miele appliances (gas cooking, oven, dishwashers)

Brand new central bathroom

- Big cabinet space with plenty of storage
- Split system air-con

Mostly Furnished with brand new queenside/double beds in both bedrooms, a double seated couch and coffee table in