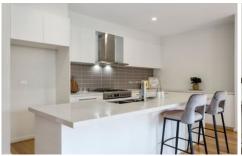

The ground-floor layout is a wonderfully bright open-plan space, as the entrance leads into a welcoming and light-filled living area, with adjoining master that features built in robe and full ensuite, along with a spacious open plan living and dining area that adjoins the generous kitchen which features cabinetry finishes throughout,