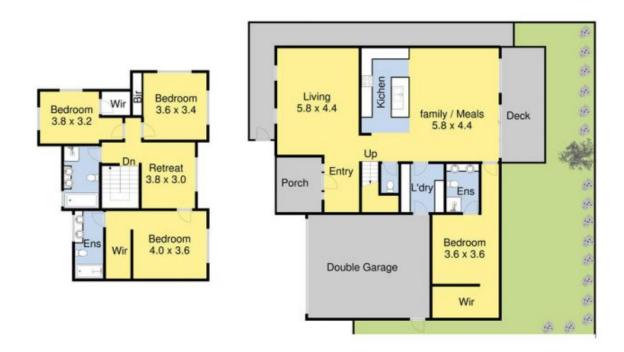

The ground-floor layout is a wonderfully bright open-plan space, as the entrance leads into a welcoming and light-filled living area, with adjoining master that features built in robe and full ensuite, along with a spacious open plan living and dining area that adjoins the generous kitchen which features cabinetry finishes throughout,