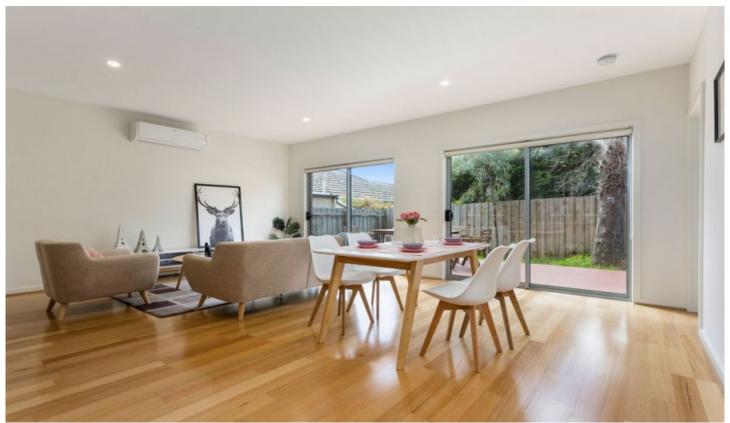

The ground-floor layout is a wonderfully bright open-plan space, as the entrance leads into a welcoming and light-filled living area, with adjoining master that features built in robe and full ensuite, along with a spacious open plan living and dining area that adjoins the generous kitchen which features cabinetry finishes throughout,