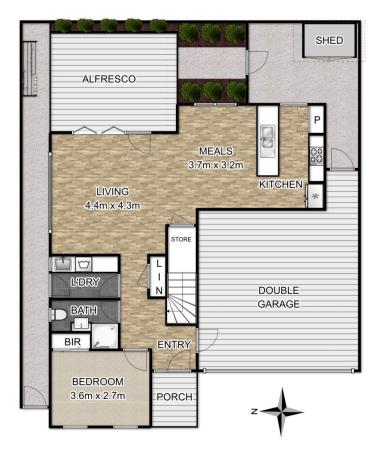

Graced with stunning floorboards, the bright and airy interior encompasses an open plan living and dining zone with adjoining entertainers kitchen equipped with stainless steel appliances, stone bench tops plus a large pantry. Large bi fold doors offer a superb indoor-outdoor connection opening onto a covered alfresco space thats perfect for those balmy summer evenings.

Destined to delight downsizers or those requiring in-law accommodation, the downstairs guest bedroom/study is serviced by a bathroom with shower, vanity and toilet, while the three upper level bedrooms include a master with

## 3/22 OLIVER ROAD TEMPLESTOWE

PORCHTHIS FLOOR PLAN IS A SKETCH ALL DATA SHOWN IS GENERAL ONLY. NB: ALL DIMENSIONS STATED ARE APPROXIMATE ONLY AND SHOULD NOT BE TAKEN AS DEFINITE.