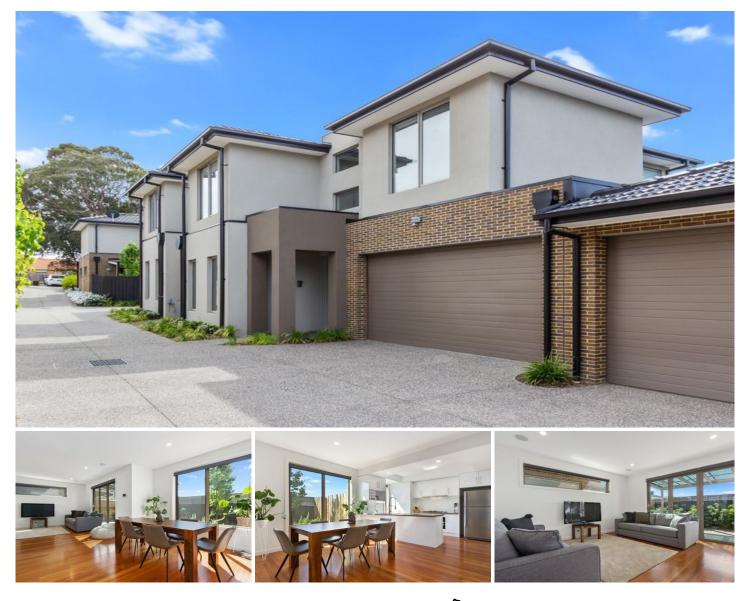

## 3/22 Oliver Road TEMPLESTOWE VIC

Located in a quiet leafy location this spacious residence is a showpiece of modern style with its quality design attributes and enviable list of appointments thats certain to entice the modern family buyer or entertainer.

Graced with stunning floorboards, the bright and airy interior encompasses an open plan living and dining zone with adjoining entertainers kitchen equipped with stainless steel appliances, stone bench tops plus a large pantry. Large bi fold doors offer a superb indoor-outdoor connection opening onto a covered alfresco space thats perfect for those balmy summer evenings.

Destined to delight downsizers or those requiring in-law accommodation, the downstairs guest bedroom/study is serviced by a bathroom with shower, vanity and toilet, while the three upper level bedrooms include a master with