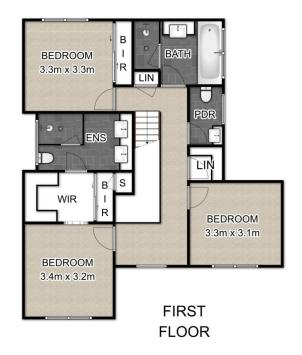

Destined to delight downsizers or those requiring in-law accommodation, the downstairs guest bedroom/study is serviced by a bathroom with shower, vanity and toilet, while the three upper level bedrooms include a master with