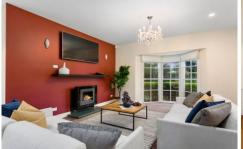

Preceded by a landscaped front garden and refined double door entry, the home opens to reveal European Oak parquetry flooring and high ceilings that flow past the formal lounge and dining domain complete with plush wool carpeting, bay window and ambient gas fireplace.