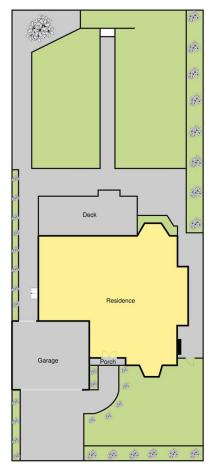

co entertaining, all complemented by a premier position in the esteemed Box Hill High Zone.

Preceded by a landscaped front garden and refined double door entry, the home opens to reveal European Oak parquetry flooring and high ceilings that flow past the formal lounge and dining domain complete with plush wool carpeting, bay window and ambient gas fireplace.

The indulgent kitchen has been filled with quality appointments, including stainless steel benches, Ilve appliances, Asko dishwasher plus a brilliant breakfast bench connecting with the meals zone adorned with a bay

4 🗀 2 📛 4 🖨

**Price** : \$ 1,718,000 **Land Size** : 652 sqm

View: https://www.frederickproperty.com.au/sale/vi

c/east/box-hill-south/residential/house/5875

119



Fred Liu 03 9889 1118



Jackson Yang 03 9889 1118



SITE PLAN



## 16 Verona Street Box Hill South



HIS FLOOR PLAN IS A SKETCH ALL DATA SHOWN IS GENERAL ONLY.
NB: ALL DIMENSIONS STATED ARE APPROXIMATE ONLY.