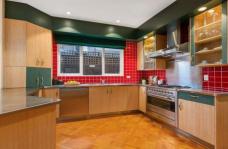

The indulgent kitchen has been filled with quality appointments, including stainless steel benches, Ilve appliances, Asko dishwasher plus a brilliant breakfast bench connecting with the meals zone adorned with a bay