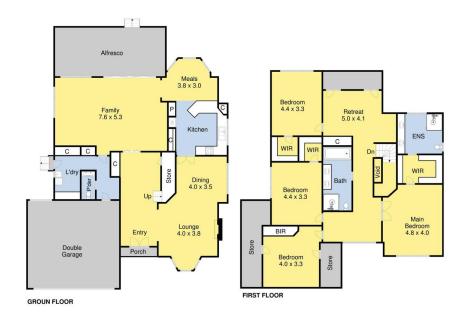

## 16 Verona Street Box Hill South

HIS FLOOR PLAN IS A SKETCH ALL DATA SHOWN IS GENERAL ONLY.
NB: ALL DIMENSIONS STATED ARE APPROXIMATE ONLY.