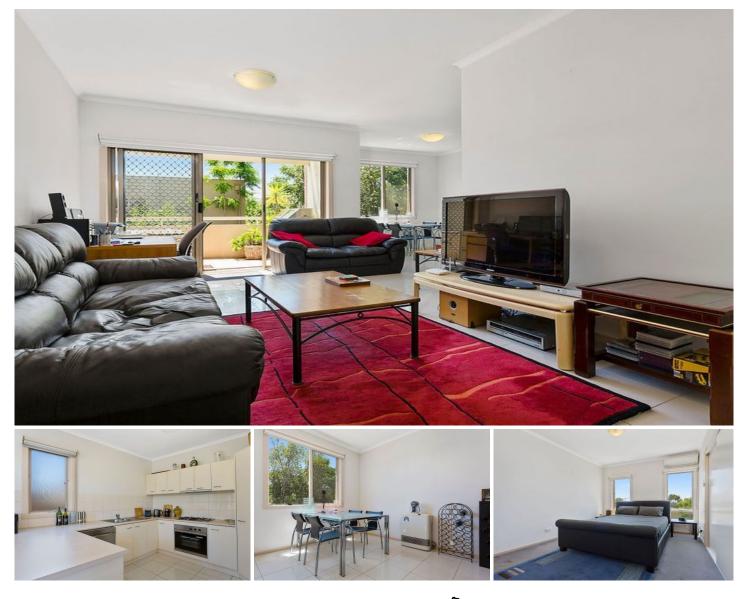

## 9/14-16 Anderson Street TEMPLESTOWE VIC

Premium lifestyle living is perfectly showcased within this stylish two-storey apartment, where sleek sophistication meets cosmopolitan living in Templestowes vibrant heart.

Brightly lit with natural light and highlighted by glistening tiles underfoot, the fluid open plan living, dining and kitchen domain presents a spacious environment for everyday life and encompasses the appeal of sparkling stainless steel appliances (including dishwasher) plus ample bench and storage space.

Merging indoor and outdoor living, sliding doors open onto a superb entertainers balcony, where an evening glass of wine can be enjoyed with friends at the end of a busy day.

Maintaining a peaceful and private position on the upper level, the two bedrooms each appreciate the inclusion of 2 🎮 1 🚔 2 🚘