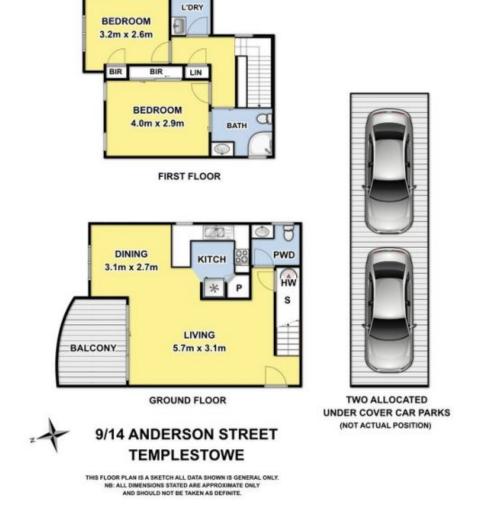

Merging indoor and outdoor living, sliding doors open onto a superb entertainers balcony, where an evening glass of wine can be enjoyed with friends at the end of a busy day.

Maintaining a peaceful and private position on the upper level, the two bedrooms each appreciate the inclusion of 2 🎮 1 🚔 2 🚘