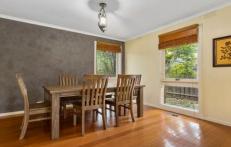

Flooded with natural light, the L-shaped lounge and dining room glides over polished floorboards and boasts the appeal of a gas log fire, while the kitchen and meals/family room embrace a breakfast bench, gas stove, Neff oven plus a Dishlex dishwasher.