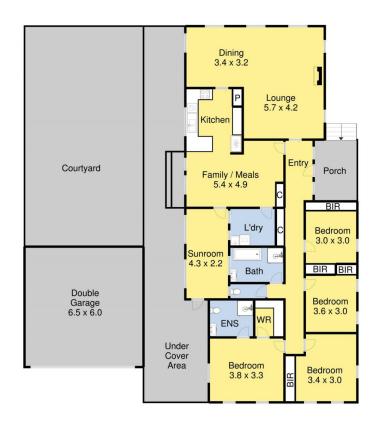

Superbly configured for family enjoyment, the homes current day spaces include four generously sized bedrooms; three with built-in-robes plus the master with walk-in-robe and ensuite, further served by a family bathroom and separate toilet.

Flooded with natural light, the L-shaped lounge and dining room glides over polished floorboards and boasts the appeal of a gas log fire, while the kitchen and meals/family room embrace a breakfast bench, gas stove, Neff oven plus a Dishlex dishwasher.

## 51 GUINEVERE PARADE, GLEN WAVERLEY

Disclaimer: Floor Plan measurements are approximate and are for illustrative purposes only. While we do not doubt the floor plans accuracy, we make no guarantee, warranty or representation as to the accuracy and completeness of the floor plan.