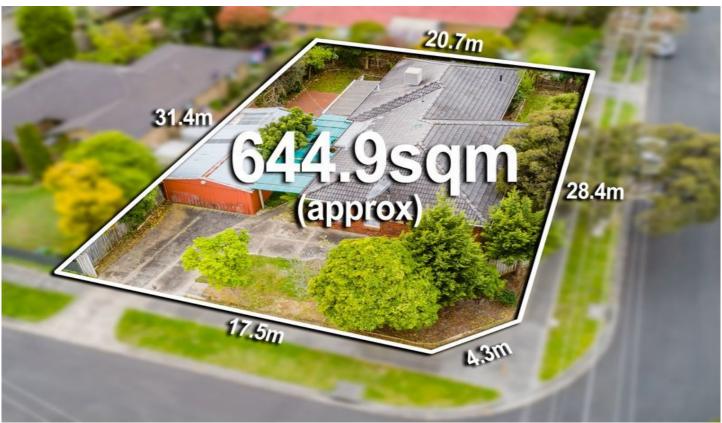

## 51 Guinevere Parade Glen Waverley VIC

Advantaged by its exceptional corner position on 644.9 sqm approx., this comfortable, clinker brick, family home presents an enticing opportunity to renovate, rebuild with your dream home or redevelop with two luxurious street-front townhouses (STCA).

4 🕮 2 🟪 4 🕿

Land Size: 644.9 sqm

View : https://www.frederickproperty.com.au/sale/vi

c/east/glen-waverley/residential/house/5875

115

Fred Liu 03 9889 1118

Steven Yao 0431 997 818