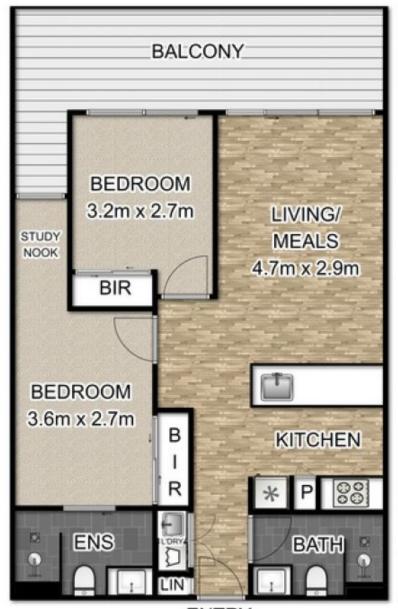

Two robed bedrooms offer ideal accommodation; the master bedroom luxuriously appointed with mirrored built-in

2 🔄 2 🖺 1 🗬

Land Size: 76 sqm

View: https://www.frederickproperty.com.au/sale/vi

c/inner-city/st-kilda/residential/apartment/58

## 604/25 ALMA ROAD ST KILDA

THIS FLOOR PLAN IS A SKETCH ALL DATA SHOWN IS GENERAL ONLY.

NB: ALL DIMENSIONS STATED ARE APPROXIMATE ONLY

AND SHOULD NOT BE TAKEN AS DEFINITE.