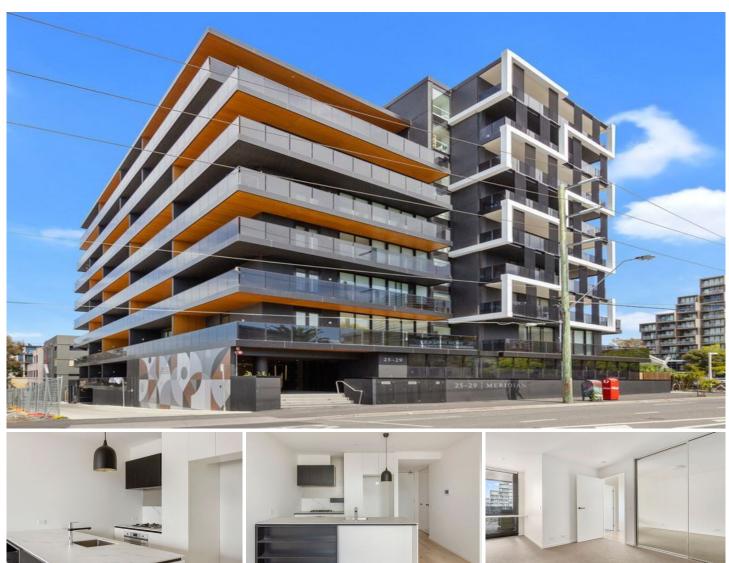

## 604/25-29 Alma Rd ST KILDA VIC

Exquisitely designed to combine the simplicity of style with a location to love, this Meridian apartment encompasses stunning north-easterly vistas and enjoys a 6th floor positioned, whilst presenting a sensational opportunity for downsizers, executive couples or investors in St Kildas vibrant heart.

Flowing over golden floorboards, the homes intelligent design embraces a kitchen with stone benches, Smeg stainless steel appliances and sleek cabinetry with a convenient breakfast bench creating the perfect hub for enjoying meal times. The adjoining lounge room is bright and airy and steps out through glass sliding doors onto the spacious balcony for easy indoor/outdoor entertaining.

Two robed bedrooms offer ideal accommodation; the master bedroom luxuriously appointed with mirrored built-in

2 🔄 2 🖺 1 🗬

Land Size: 76 sqm

View: https://www.frederickproperty.com.au/sale/vi

c/inner-city/st-kilda/residential/apartment/58