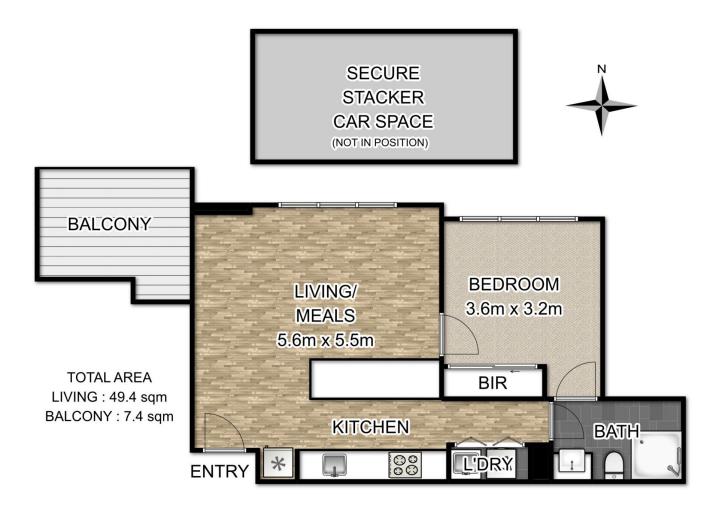

## 503/82 HAWDON ST HEIDELBERG

THIS FLOOR PLAN IS A SKETCH ALL DATA SHOWN IS GENERAL ONLY. NB: ALL DIMENSIONS STATED ARE APPROXIMATE ONLY AND SHOULD NOT BE TAKEN AS DEFINITE.