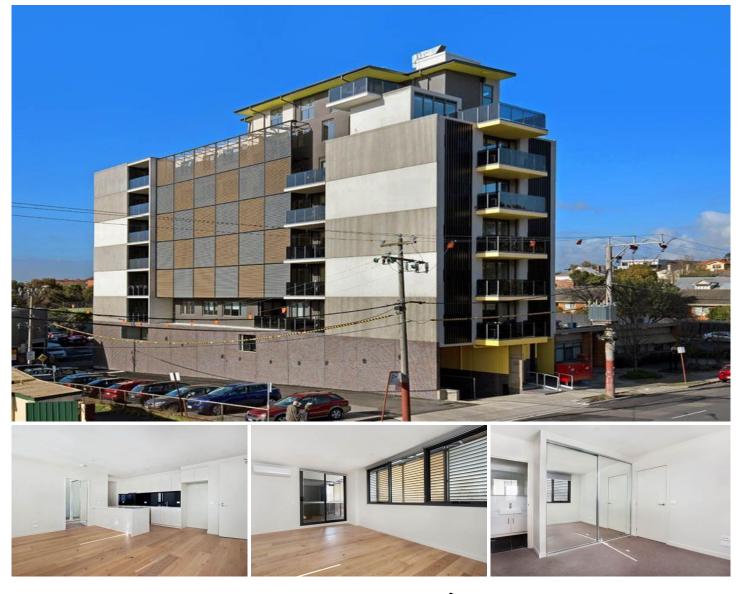

## 503/82 Hawdon Street Heidelberg VIC

Hello Heidleberg apartment, say hello to a new life style in the heart of Heidleberg.

Exquisitely designed to combine the simplicity of style with a location to love, this modern apartment encompasses stunning north vistas and enjoys a 5th floor position, whilst presenting a sensational opportunity for downsizers, executive couples or investors in Heidlebergs vibrant heart.

Flowing over golden floorboards, the homes intelligent design embraces a kitchen with stone benches, Smeg stainless steel appliances, sleek cabinetry, and an open space to put a convenient breakfast bench creating the perfect hub for enjoying meal times. The adjoining lounge room is bright and airy and steps out through glass sliding doors onto the spacious balcony for easy indoor/outdoor entertaining.