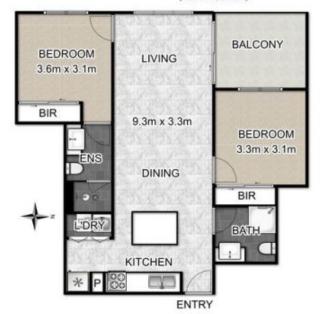

TOTAL AREA LIVING: 68.4sqm BALCONY: 7.6sqm (APPROX ONLY)

(NOT IN POSITION)

## 207/213 BURWOOD HWY BURWOOD

THIS FLOOR PLAN IS A SKETCH ALL DATA SHOWN IS GENERAL ONLY.

NB: ALL DIMENSIONS STATED ARE APPROXIMATE ONLY

AND SHOULD NOT BE TAKEN AS DEFINITE.