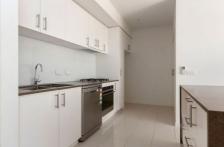

This modern apartment is on show throughout highly livable areas designed to maximise space and light. The quality kitchen, appointed with stainless steel appliance, 2pac cabinetry and Fisher & Paykel dish drawer, a stone island benchtop adding to the overall sense of high-end style.