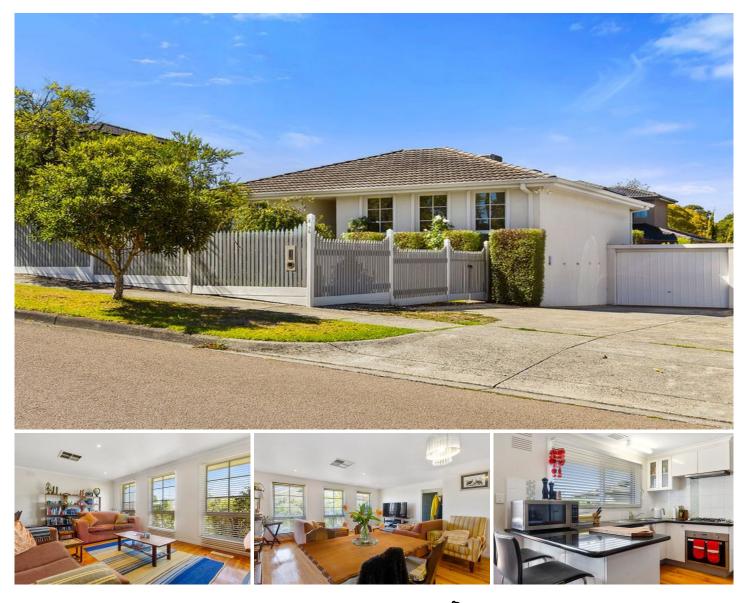

## 2/35 Roger Street DONCASTER EAST VIC

Absolutely exceptional both inside and out, this impeccably maintained, street front, unit presents the ideal opportunity for first home buyers, investors or downsizers searching for a quality residence that delivers low-maintenance lifestyle excellence.

Framed by a gorgeous picket fence and nestled on a superb 336sqm approx. allotment, the residence entices easy living with dual living zones and a wonderful mix of indoor and outdoor areas that are ready for entertaining with family and friends.

Upon entry, shimmering polished floorboards draw you through to the lounge and dining room before linking through to the meals/family room and modern kitchen styled with stone bench tops, stainless steel oven/cooktop, a dishwasher and excellent storage space.