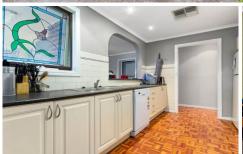

Casting an instantly welcoming ambience, the entry point seamlessly flows through to the gorgeous L-shaped lounge and dining room, before linking through to the central galley style kitchen complete with quality appliances (including a dishwasher) and lengthy bench space.