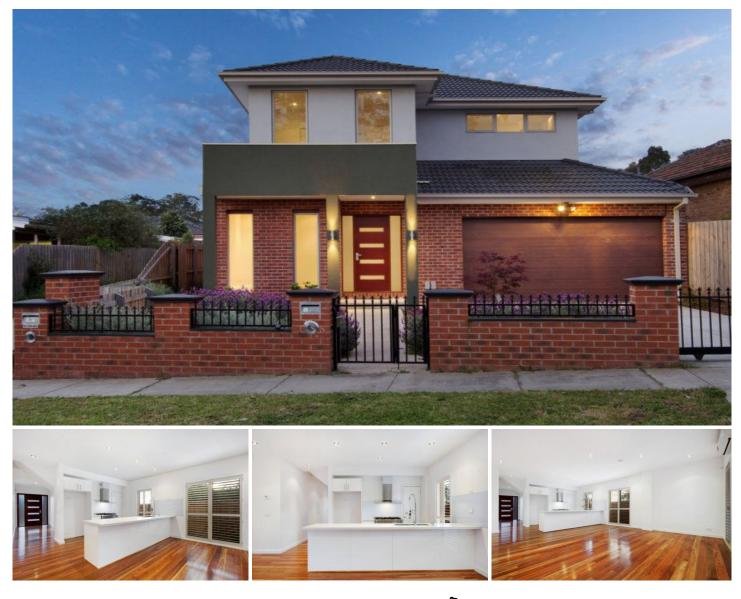

## **3 Walter Street MITCHAM VIC**

Quietly hidden behind Whitehorse Rd, this high quality house has one of the most fabulous locations in eastern Melbourne, being next door to local child care and Antonial Park primary school, Heatherdale Station and East Link Ringwood entrance are only stones away, Mitcham local shops and Eastland Shopping Center are both within walking distance.

It offers you the most meticulous package: four huge bedrooms with BIRs (master with ensuite & WIR) and a family bathroom upstairs, open living and entertainment area downstairs featured with Spotted Gum Hard Timber floor and a stunning ceaserstone and two-packed kitchen, which comes with Lofra 900mm freestand cooktop and oven and Miele dish washer and E-spring water unit. All cabinet doors and drawers are soft close, double garage with remote control.