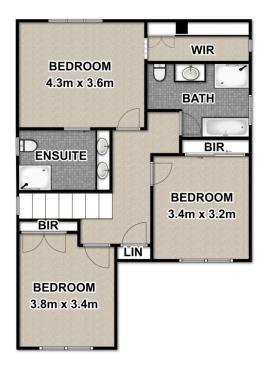

It offers you the most meticulous package: four huge bedrooms with BIRs (master with ensuite & WIR) and a family bathroom upstairs, open living and entertainment area downstairs featured with Spotted Gum Hard Timber floor and a stunning ceaserstone and two-packed kitchen, which comes with Lofra 900mm freestand cooktop and oven and Miele dish washer and E-spring water unit. All cabinet doors and drawers are soft close, double garage with remote control.

: https://www.frederickproperty.com.au/sa le/vic/east/mitcham/residential/house/58 75084

Fred Liu 03 9889 1118

https://www.frederickproperty.com.au

**FIRST FLOOR** 