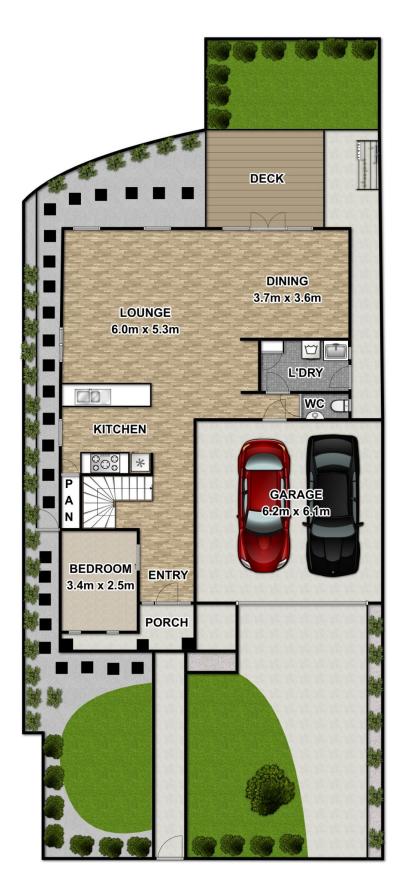

It offers you the most meticulous package: four huge bedrooms with BIRs (master with ensuite & WIR) and a family bathroom upstairs, open living and entertainment area downstairs featured with Spotted Gum Hard Timber floor and a stunning ceaserstone and two-packed kitchen, which comes with Lofra 900mm freestand cooktop and oven and Miele dish washer and E-spring water unit. All cabinet doors and drawers are soft close, double garage with remote control.

## 4 🛤 2 🚔 2 🚘

| Building Size | : 27 sqm                         |
|---------------|----------------------------------|
| Land Size     | : 308 sqm                        |
| View          | <ul> <li>https://www.</li> </ul> |