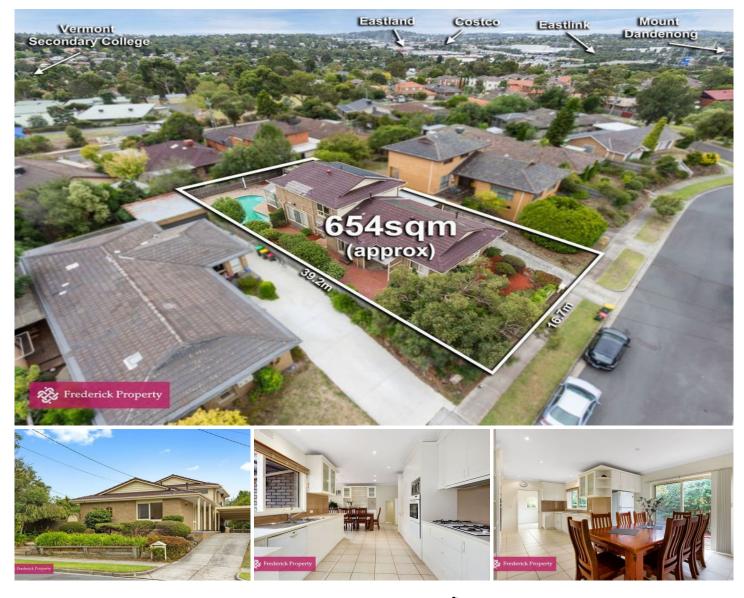

## **5 Paranda Court VERMONT VIC**

A winning family combination, this unbeatable home embraces multiple living zones, a sparkling in-ground pool, enviable Dandenong Ranges views and a dream position in the prized Vermont Secondary Zone.

## 4 🛤 2 🚔 2 🚘

Land Size : 654 sqm

View : https://www.frederickproperty.com.au/sale/vi c/east/vermont/residential/house/5875079

Fred Liu 03 9889 1118

FIRST FLOOR