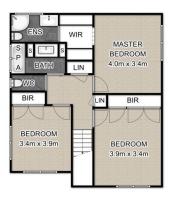

## 4 🛤 2 🚔 2 🚘

Land Size : 654 sqm

View : https://www.frederickproperty.com.au/sale/vi c/east/vermont/residential/house/5875079

Fred Liu 03 9889 1118

FIRST FLOOR

## 5 PARANDA CRT VERMONT

THIS FLOOR PLAN IS A SKETCH ALL DATA SHOWN IS GENERAL ONLY. NB: ALL DIMENSIONS STATED ARE APPROXIMATE ONLY AND SHOULD NOT BE TAKEN AS DEFINITE.