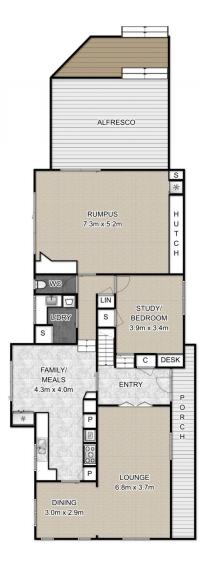

Resting on the high side of the road, the homes spacious layout commences with a welcoming entry foyer that flows through to a glorious L-shaped lounge and dining room thats highlighted by views out to the Dandenong Ranges.

The kitchen and meals zone showcase the appeal of glass splashbacks, Westinghouse appliances, Fisher & Paykel dish drawer dishwasher plus an appliance cupboard, while sliding doors offer a link out to a splendid paved area that runs along the side of the home.

Tempting year round entertaining, a huge rumpus room

## 5 PARANDA CRT VERMONT

THIS FLOOR PLAN IS A SKETCH ALL DATA SHOWN IS GENERAL ONLY. NB: ALL DIMENSIONS STATED ARE APPROXIMATE ONLY AND SHOULD NOT BE TAKEN AS DEFINITE.