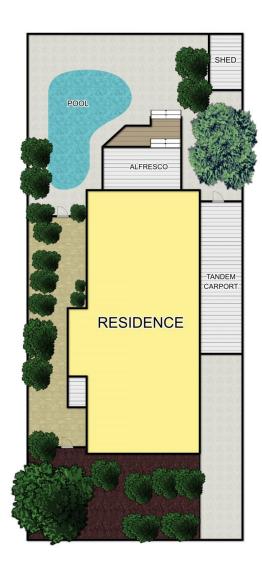

## 4 🛤 2 🚔 2 🚘

Land Size : 654 sqm

View : https://www.frederickproperty.com.au/sale/vi c/east/vermont/residential/house/5875079

Fred Liu 03 9889 1118

FIRST FLOOR

## 5 PARANDA CRT VERMONT

THIS FLOOR PLAN IS A SKETCH ALL DATA SHOWN IS GENERAL ONLY. NB: ALL DIMENSIONS STATED ARE APPROXIMATE ONLY AND SHOULD NOT BE TAKEN AS DEFINITE.